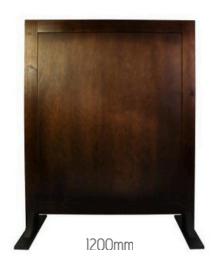

# Screens

## Room Dividers, Privacy Screens or Private Booths

When not in use they conveniently stack together using minimal space.

Available in - Light Golden Oak, Walnut or Black Ash to match the rest of our furntiure.