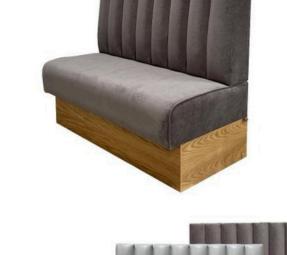

# Deep Buttoned Back

Nothing says luxury more than deep buttoned furniture, a traditional method of upholstery that has never gone out of fashion.

Mix up the colours of this traditional design and suddenly you have a contemporary modern piece of furniture.

And we do it properly...... No sewn in pleats here, every single button is hand pleated and buttoned by our expert team of upholsterers.