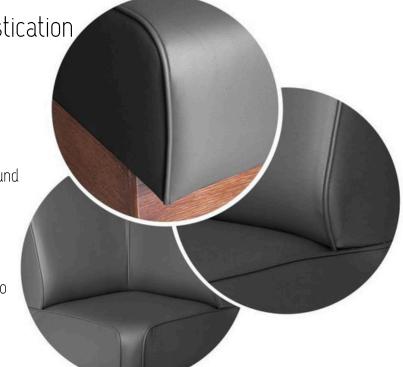

# Plain Back

Simplicity, is the ultimate sophistication "Leonardo Da Vinci"

Our plain back seating goes the extra mile, we beautifully sew multiple sections together to give clean, crisp lines. Not just wrapping the fabric around losing the distinct shape.

We make a perfectly fitting sleeve and slide on to ensure every angle and line is as beautiful as orginally designed. Every angle has a piped edge to ensure it stays pronounced and square.

Measure and plan your area to calculate suitable sections to fit the space in your desired layout. If you need help with this call our sales team for advice.