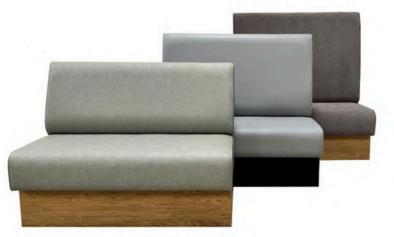

# Plain Back

Simplicity, is the ultimate sophistication "Leonardo Da Vinci"

Our plain back seating goes the extra mile, we beautifully sew multiple sections together to give clean, crisp lines. Not just wrapping the fabric around losing the distinct shape.

We make a perfectly fitting sleeve and slide on to ensure every angle and line is as beautiful as orginally designed. Every angle has a piped edge to ensure it stays pronounced and square.

Measure and plan your area to calculate suitable sections to fit the space in your desired layout. If you need help with this call our sales team for advice.