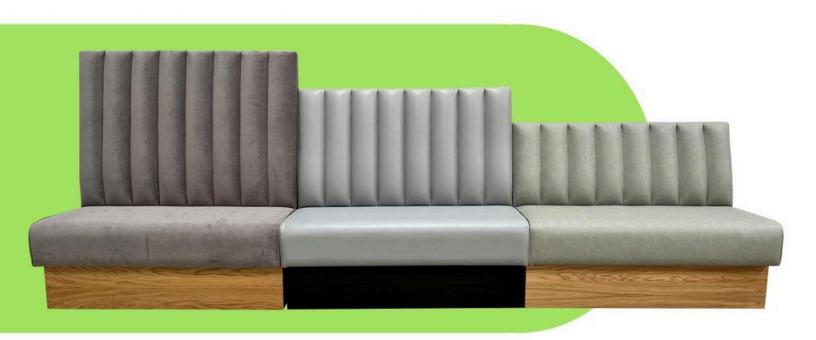

# Fluted Back

Bold, Crisp & Clean Lines...... Our Curvaceous Fluted seating has every flute individually sewn and filled to give you the perfect curve.

So perfect it didn't take long to catch the eyes of Hollywood, recently appearing in "Spiderman - Far From Home."

Choose a custom velvet for a retro look or a solid colour faux leather for something ultra modern or really mix it up with contrasting red & white for that American Diner look.

# We've got the Flutes, you bring the Champagne

Fluted upholstery has a simple yet elegant design, giving depth to your furniture with the beautiful curves and striking grooves really sets the style apart from the rest.

Pair this design with one of our faux leathers for an easy clean but elegant look. If you want even more sparkle pair with our Signature Velvets for the ultimate Wow effect.

Available in 3 heights - 900mm, 1100mm & 1300mm