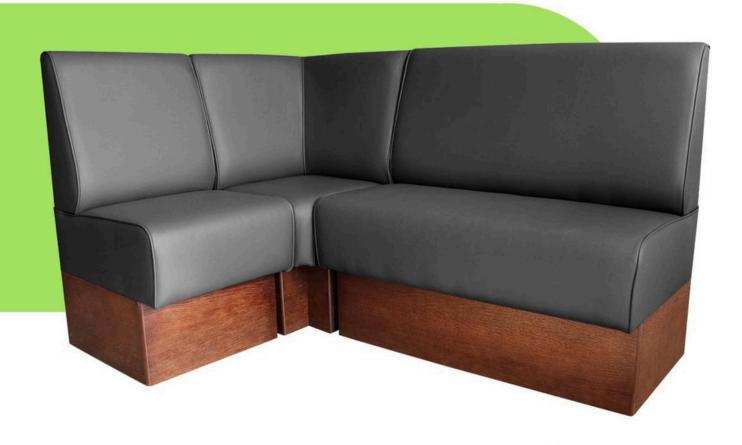

# Plain Back

Simplicity, is the ultimate sophistication "Leonardo Da Vinci"

Our plain back seating goes the extra mile, we beautifully sew multiple sections together to give clean, crisp lines. Not just wrapping the fabric around losing the distinct shape.

We make a perfectly fitting sleeve and slide on to ensure every angle and line is as beautiful as orginally designed. Every angle has a piped edge to ensure it stays pronounced and square.

Measure and plan your area to calculate suitable sections to fit the space in your desired layout. If you need help with this call our sales team for advice.