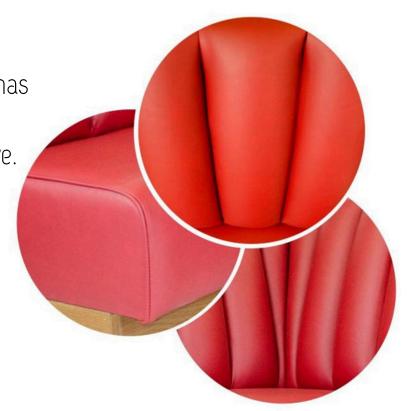

# Fluted Back

Bold, Crisp & Clean Lines...... Our Curvaceous Fluted seating has every flute individually sewn and filled to give you the perfect curve.

So perfect it didn't take long to catch the eyes of Hollywood, recently appearing in "Spiderman - Far From Home."

Choose a custom velvet for a retro look or a solid colour faux leather for something ultra modern or really mix it up with contrasting red & white for that American Diner look.