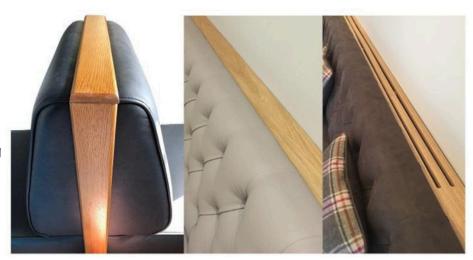

# Oak Arm

# Finish the end of your seating an optional arm.

Our Oak Arm is a modern version of a pew end, finishes off the end of seating nicely and even gives you a place to rest your arm. Made from an oak veneered panel, Edged with solid oak to make this arm super tough against wear and tear. Stained to match your kickboards. Add one to each end and boom! you have a sofa..... Adds an additional 75mm to the length per arm.