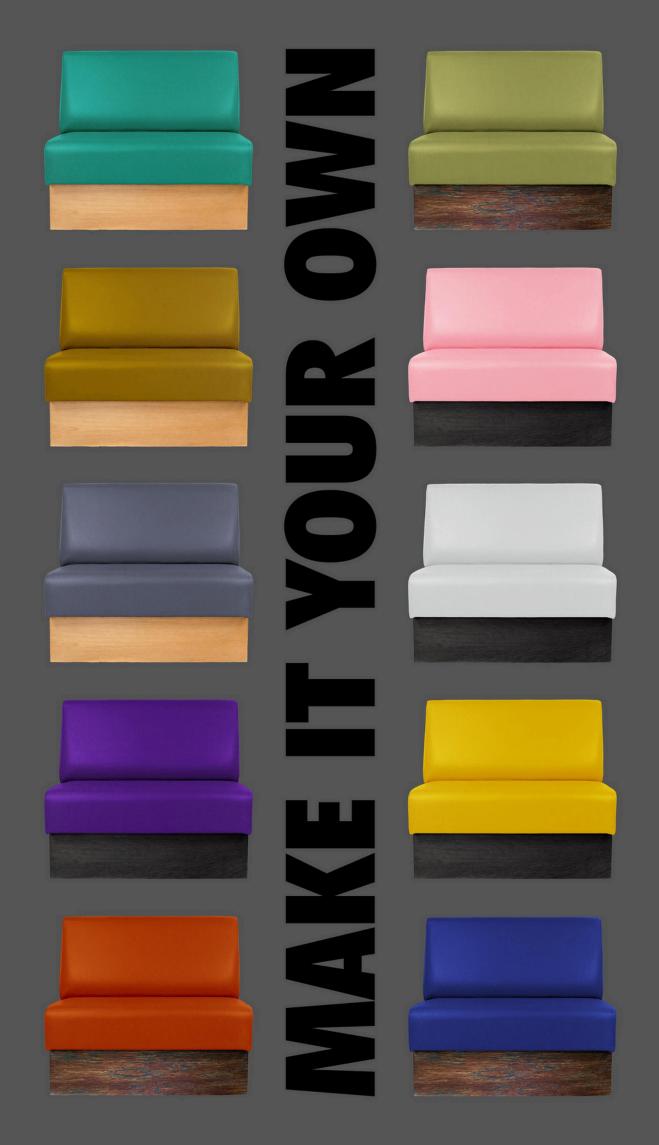

## Custom Fabric

If you're looking for something a little more unique to your taste or want to express your brand then go for a custom fabric.

We have access to 1000's of different fabrics from 100's of suppliers so we will be able to fulfil your requirements.

We can mix the back and seat fabric and even give you contrasting piping and buttons. From plaid to florals, crushed velvets to linens, it is your chance to let your imagination run wild and really create your perfect seating.