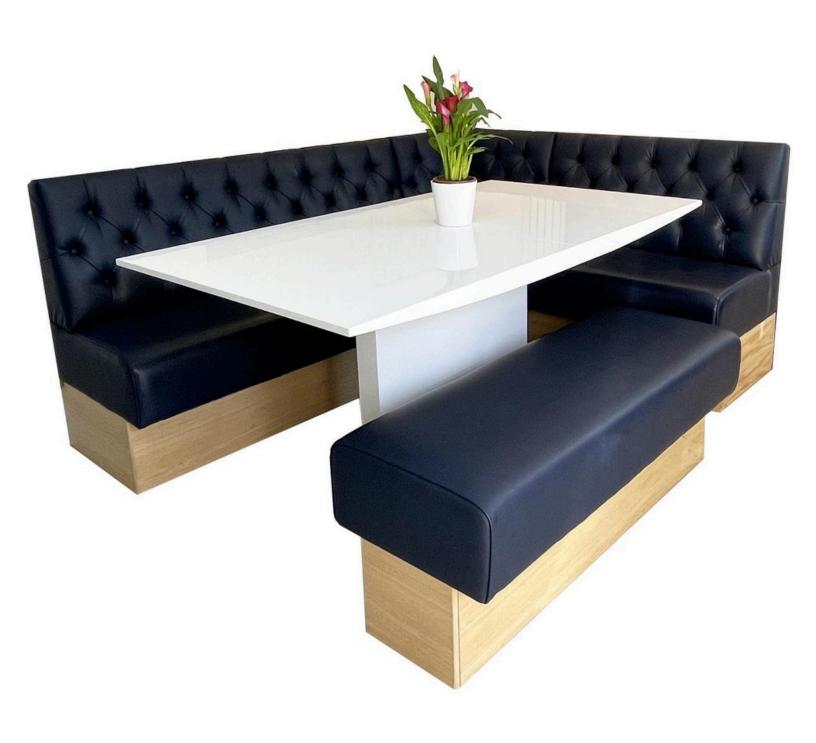

# Deep Buttoned Back

Nothing says luxury more than deep buttoned furniture, a traditional method of upholstery that has never gone out of fashion.

Mix up the colours of this traditional design and suddenly you have a contemporary modern piece of furniture.

And we do it properly...... No sewn in pleats here, every single button is hand pleated and buttoned by our expert team of upholsterers.

#### Signature Banquette Seating

# Deep Buttoned Back

Our most technologically advanced seating we have to offer!

Just look how many buttons it has......

We can't guarantee any of the buttons do anything but it sure does look pretty.

Hand pleated and a deeper seat for a more luxurious and relaxed seating position. If you're looking for something extra special you've just found it. This is our most expensive range of seating and you will truly see and feel why.

Available in 3 heights - 900mm, 1100mm & 1300mm Includes all our fabric ranges.

Includes all stains including Signature stains Available in same 6x straight lengths as Modular but corner is 650mm x 650mm due to deeper seat.