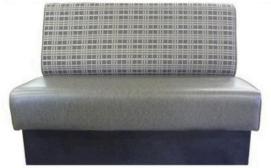

# Plain Back

Simplicity, is the ultimate sophistication "Leonardo Da Vinci"

Our plain back seating goes the extra mile, we beautifully sew multiple sections together to give clean, crisp lines. Not just wrapping the fabric around losing the distinct shape.

We make a perfectly fitting sleeve and slide on to ensure every angle and line is as beautiful as orginally designed. Every angle has a piped edge to ensure it stays pronounced and square.

Measure and plan your area to calculate suitable sections to fit the space in your desired layout. If you need help with this call our sales team for advice.