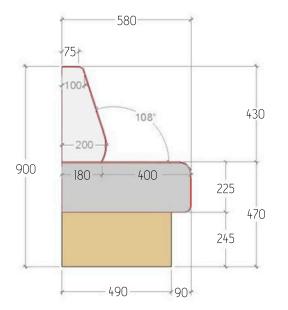

#### Standard Module Sizes

Custom Sizes - If you can't make our standard size fit contact us to discuss a custom size unit or capping kits to fill unwanted gaps.

Straights

Back to Backs