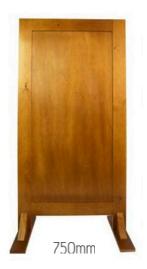

# Screens

## Room Dividers, Privacy Screens or Private Booths

When not in use they conveniently stack together using minimal space.

Available in - Light Golden Oak, Walnut or Black Ash to match the rest of our furntiure.