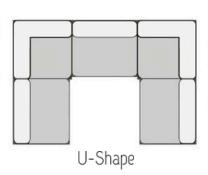

#### Standard Module Sizes

Custom Sizes - If you can't make our standard size fit contact us to discuss a custom size unit or capping kits to fill unwanted gaps.

Straights

Back to Backs