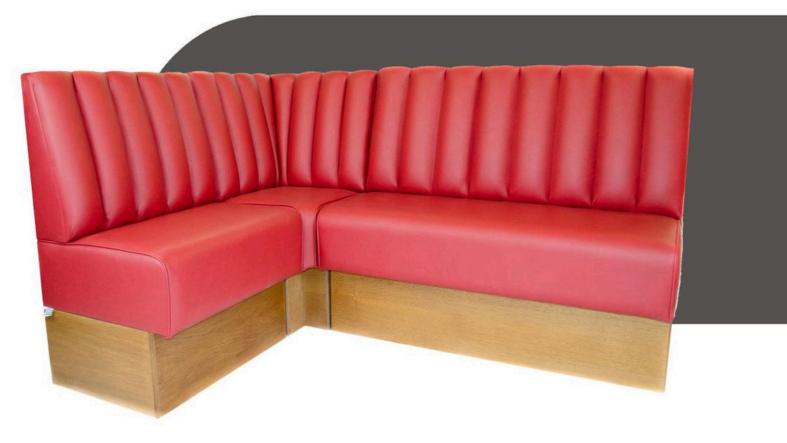

# Fluted Back

Bold, Crisp & Clean Lines...... Our Curvaceous Fluted seating has every flute individually sewn and filled to give you the perfect curve.

So perfect it didn't take long to catch the eyes of Hollywood, recently appearing in "Spiderman - Far From Home."

Choose a custom velvet for a retro look or a solid colour faux leather for something ultra modern or really mix it up with contrasting red & white for that American Diner look.