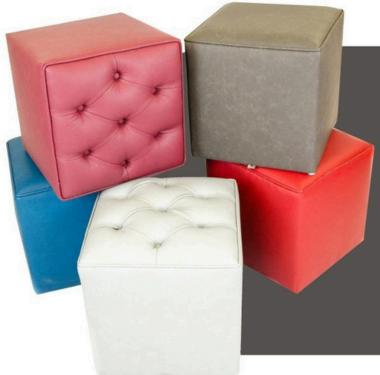

# Cubes

Cube Stools are an easy & affordable way to add more seats when needed. When not needed can easily be stacked up out the way or tucked under the table.

Available as - Plain Top, Deep Buttoned Top or the new Table Top version below.

Fabric Colours -Cambridge Faux Leather Collection - Standard Just Colours Range - Optional Signature Velvets - Optional

Standard - Light Golden Oak or Walnut Signature - Black Ash & Clear Lacquered