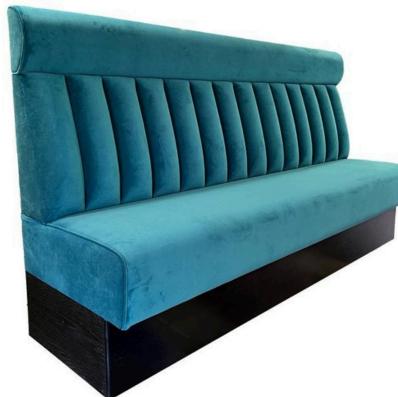

# Fluted Back

Bold, Crisp & Clean Lines...... Our Curvaceous Fluted seating has every flute individually sewn and filled to give you the perfect curve.

So perfect it didn't take long to catch the eyes of Hollywood, recently appearing in "Spiderman - Far From Home."

# We've got the Flutes, you bring the Champagne

Fluted upholstery has a simple yet elegant design, giving depth to your furniture with the beautiful curves and striking grooves really sets the style apart from the rest.

Pair this design with one of our faux leathers for an easy clean but elegant look. If you want even more sparkle pair with our Signature Velvets for the ultimate Wow effect.

Available in 3 heights - 900mm, 1100mm & 1300mm