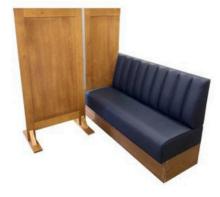

# Screens

## Room Dividers, Privacy Screens or Private Booths

When not in use they conveniently stack together using minimal space.

Available in - Light Golden Oak, Walnut or Black Ash to match the rest of our furntiure.