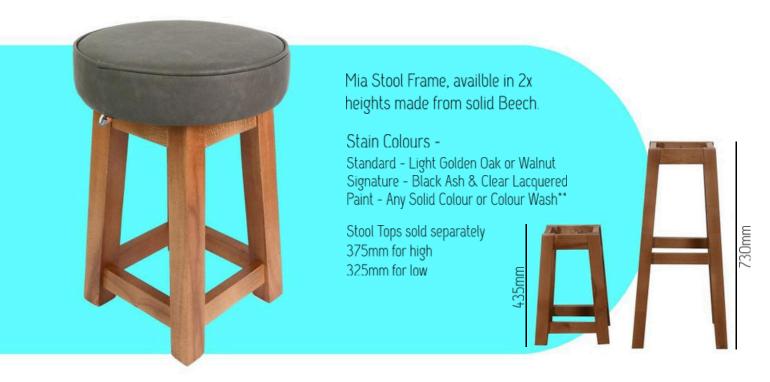

# Mia Low & High Stool

# Stool Tops

Replace your old scruffy stool tops with these smart new ones or a comfy addition for the Mia stool frame.

Fabric Colours -Cambridge Faux Leather Collection - Standard Just Colours Range - Optional Signature Velvets - Optional

Standard - Light Golden Oak or Walnut Signature - Black Ash & Clear Lacquered