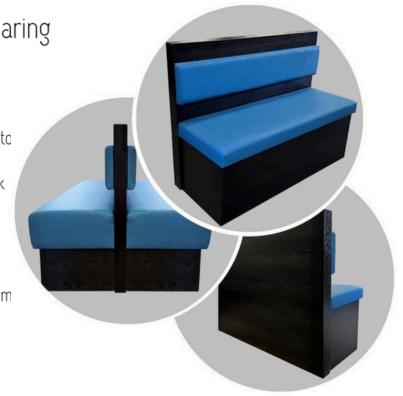

# Plain Back

Simplicity, is the ultimate sophistication "Leonardo Da Vinci"

Our plain back seating goes the extra mile, we beautifully sew multiple sections together to give clean, crisp lines. Not just wrapping the fabric around losing the distinct shape.

We make a perfectly fitting sleeve and slide on to ensure every angle and line is as beautiful as orginally designed. Every angle has a piped edge to ensure it stays pronounced and square.

Measure and plan your area to calculate suitable sections to fit the space in your desired layout. If you need help with this call our sales team for advice.