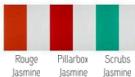

Fabric Colours -Cambridge Faux Leather Collection - Standard Just Colours Range - Optional Signature Velvets - Optional

Standard - Light Golden Oak or Walnut Signature - Black Ash & Clear Lacquered