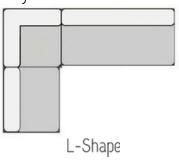

#### Standard Module Sizes

Custom Sizes - If you can't make our standard size fit contact us to discuss a custom size unit or capping kits to fill unwanted gaps.

Straights

Back to Backs