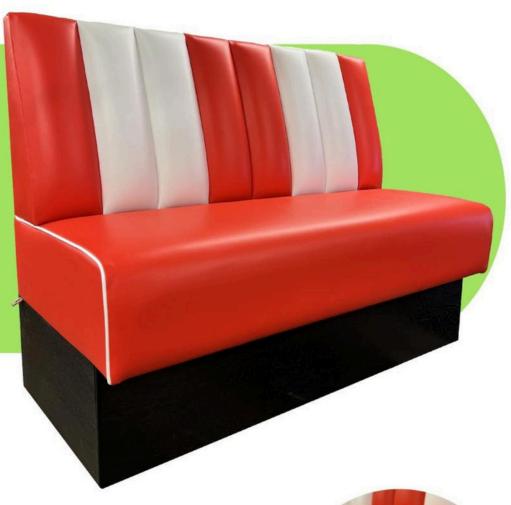

# American Diner

Comfort the American way with our 50's diner inspired booths.

Build your own American diner with our retro 50's style diner booths, Choose from our most popular colour combinations or make your own from any of the "Just Colour" fabrics.

With traditional contrasting coloured flutes and contrasting piping these booths really scream American nostalgia.