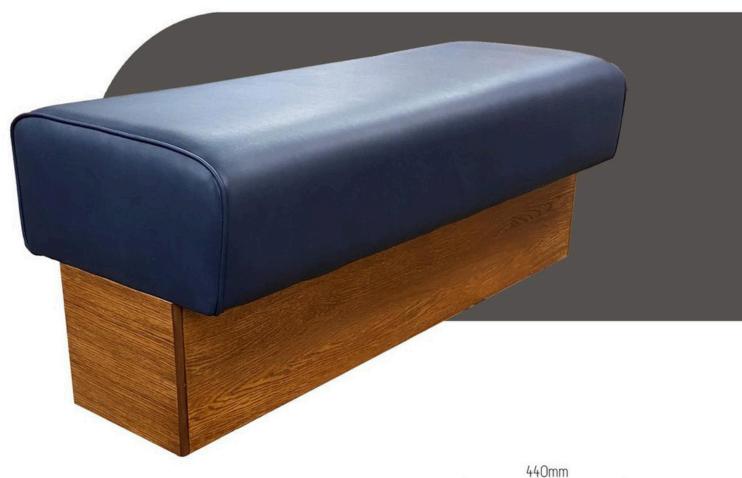

# Bench

## Simply Stylish..... Maximise seats with Minimal Space

Our benches are perfect for a minimalist design or for customers looking for maximum seats but are tight on space.

Sit, Straddle, Lay or even try your fanciest gymnastics moves this bench does it all and when not in use can easily slide under the table thanks to nylon glides on the bottom.

Lengths - 700mm 1000mm 1200mm 1500mm Custom\*