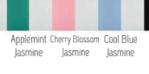

Fabric Colours -Cambridge Faux Leather Collection - Standard Just Colours Range - Optional Signature Velvets - Optional

Standard - Light Golden Oak or Walnut Signature - Black Ash & Clear Lacquered