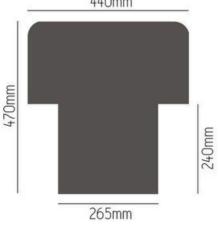

# Bench

## Simply Stylish..... Maximise seats with Minimal Space

Our benches are perfect for a minimalist design or for customers looking for maximum seats but are tight on space.

Sit, Straddle, Lay or even try your fanciest gymnastics moves this bench does it all and when not in use can easily slide under the table thanks to nylon glides on the bottom.

Lengths - 700mm 1000mm 1200mm 1500mm Custom\*