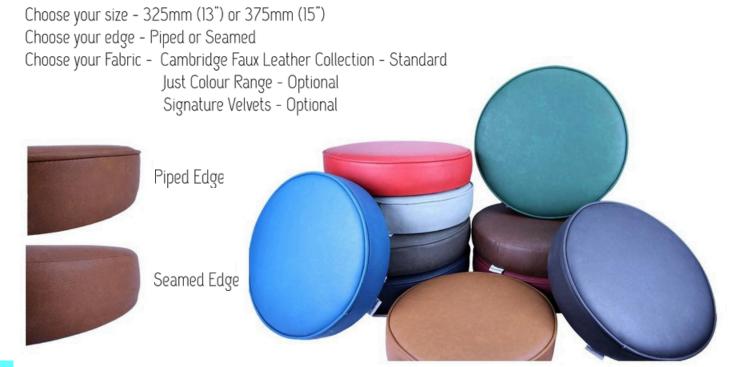

# Stool Tops

Replace your old scruffy stool tops with these smart new ones or a comfy addition for the Mia stool frame.

Fabric Colours -Cambridge Faux Leather Collection - Standard Just Colours Range - Optional Signature Velvets - Optional

Standard - Light Golden Oak or Walnut Signature - Black Ash & Clear Lacquered