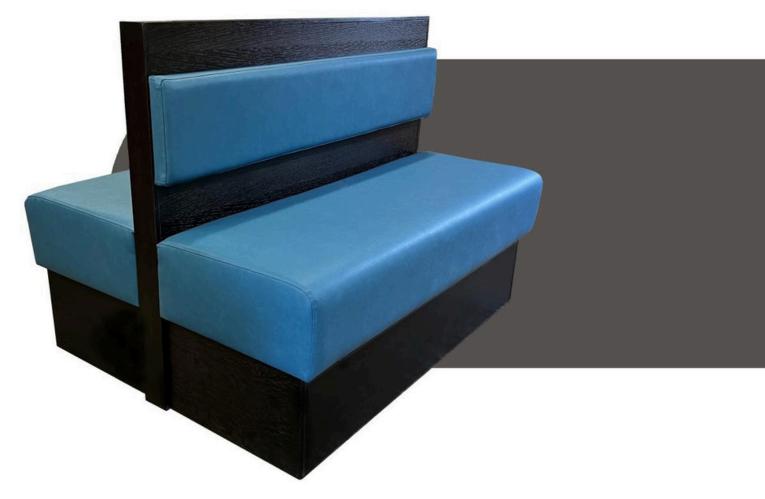

# Deep Buttoned Back

Nothing says luxury more than deep buttoned furniture, a traditional method of upholstery that has never gone out of fashion.

Mix up the colours of this traditional design and suddenly you have a contemporary modern piece of furniture.

And we do it properly...... No sewn in pleats here, every single button is hand pleated and buttoned by our expert team of upholsterers.