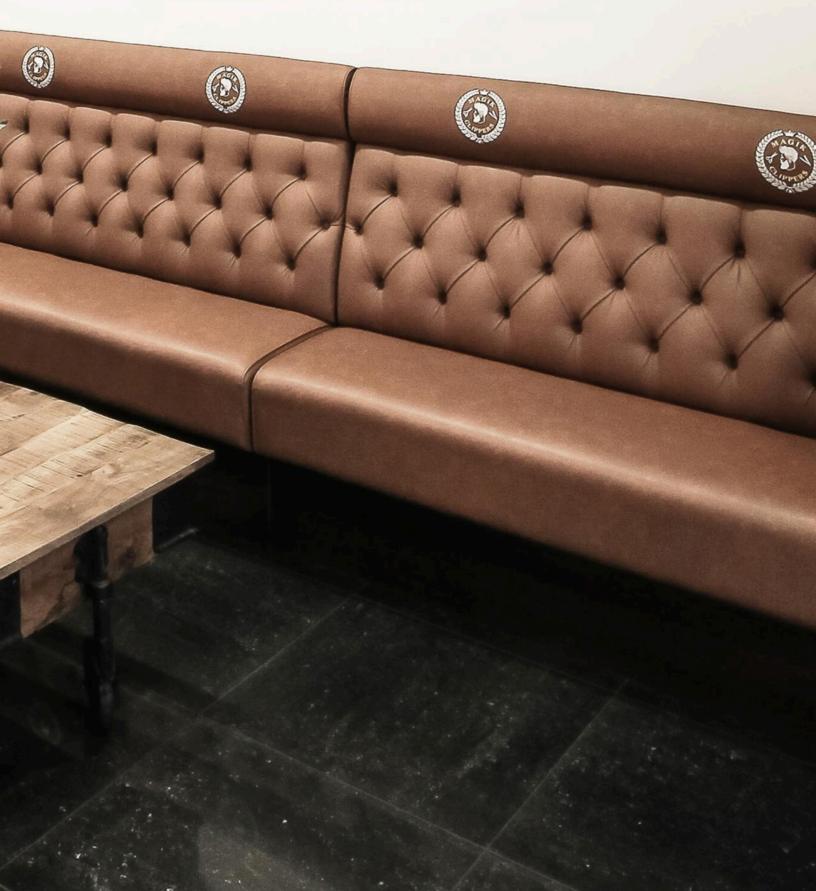

# Deep Buttoned Back

Nothing says luxury more than deep buttoned furniture, a traditional method of upholstery that has never gone out of fashion.

Mix up the colours of this traditional design and suddenly you have a contemporary modern piece of furniture.

And we do it properly...... No sewn in pleats here, every single button is hand pleated and buttoned by our expert team of upholsterers.