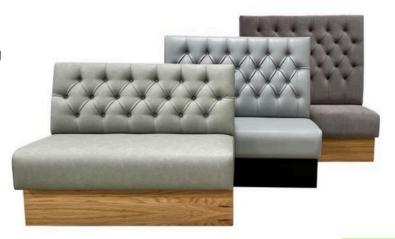

# Deep Buttoned Back

Nothing says luxury more than deep buttoned furniture, a traditional method of upholstery that has never gone out of fashion.

Mix up the colours of this traditional design and suddenly you have a contemporary modern piece of furniture.

And we do it properly...... No sewn in pleats here, every single button is hand pleated and buttoned by our expert team of upholsterers.