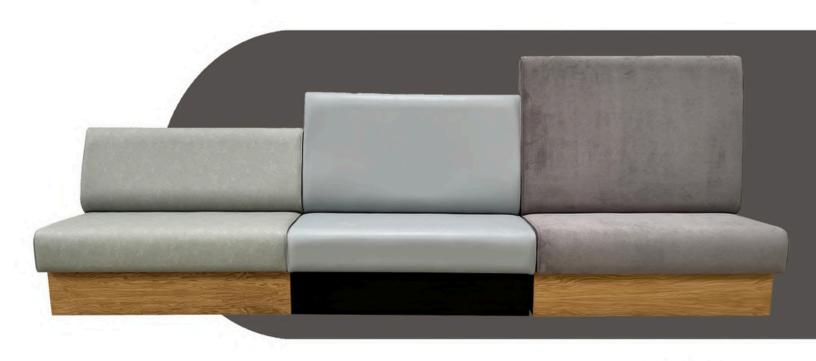

# Plain Back

Simplicity, is the ultimate sophistication "Leonardo Da Vinci"

Our plain back seating goes the extra mile, we beautifully sew multiple sections together to give clean, crisp lines. Not just wrapping the fabric around losing the distinct shape.

We make a perfectly fitting sleeve and slide on to ensure every angle and line is as beautiful as orginally designed. Every angle has a piped edge to ensure it stays pronounced and square.

Measure and plan your area to calculate suitable sections to fit the space in your desired layout. If you need help with this call our sales team for advice.