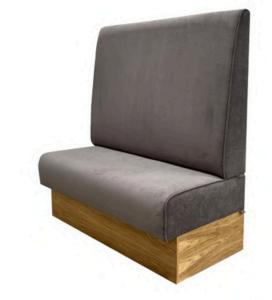

# Plain Back

Simplicity, is the ultimate sophistication "Leonardo Da Vinci"

Our plain back seating goes the extra mile, we beautifully sew multiple sections together to give clean, crisp lines. Not just wrapping the fabric around losing the distinct shape.

We make a perfectly fitting sleeve and slide on to ensure every angle and line is as beautiful as orginally designed. Every angle has a piped edge to ensure it stays pronounced and square.

Measure and plan your area to calculate suitable sections to fit the space in your desired layout. If you need help with this call our sales team for advice.