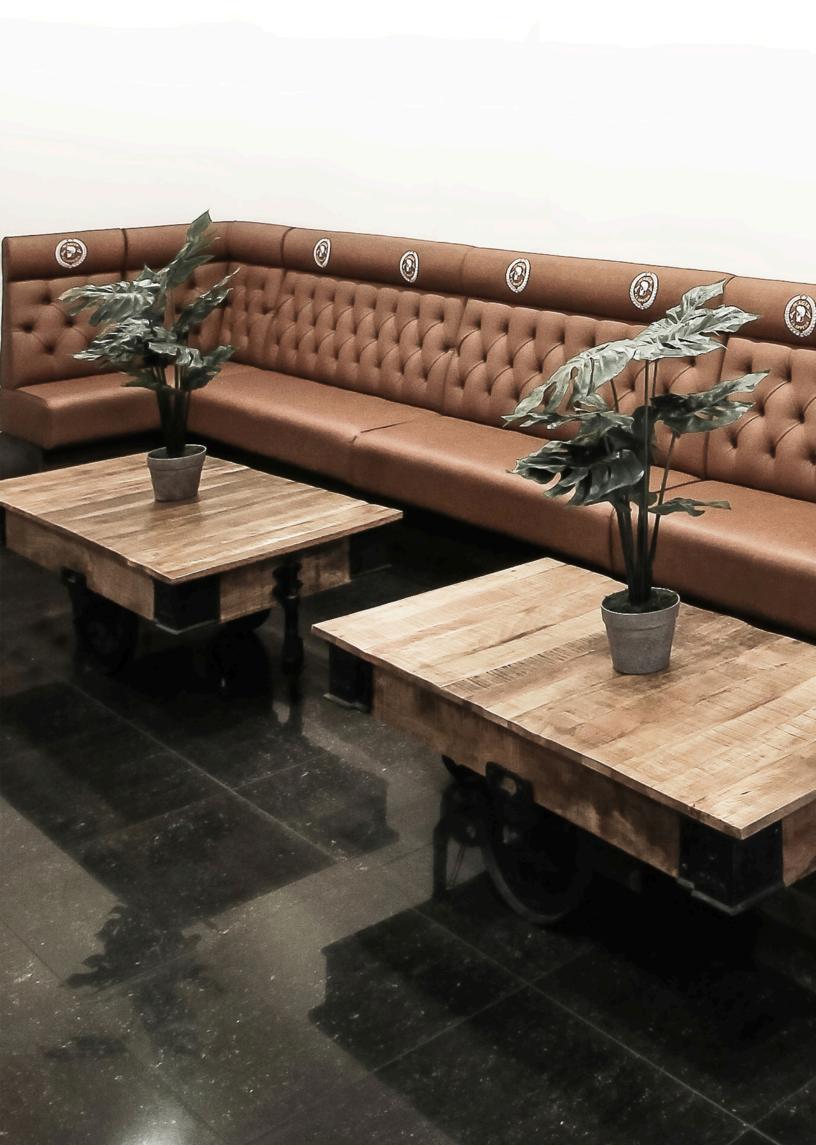

# Deep Buttoned Back

Nothing says luxury more than deep buttoned furniture, a traditional method of upholstery that has never gone out of fashion.

Mix up the colours of this traditional design and suddenly you have a contemporary modern piece of furniture.

And we do it properly...... No sewn in pleats here, every single button is hand pleated and buttoned by our expert team of upholsterers.