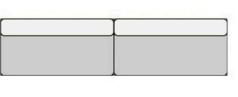

#### Standard Module Sizes

Custom Sizes - If you can't make our standard size fit contact us to discuss a custom size unit or capping kits to fill unwanted gaps.

Straights

Back to Backs