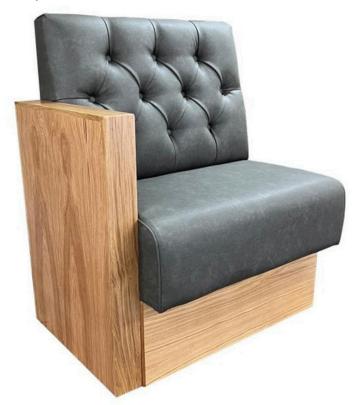

# Oak Arm

# Finish the end of your seating an optional arm.

Our Oak Arm is a modern version of a pew end, finishes off the end of seating nicely and even gives you a place to rest your arm. Made from an oak veneered panel, Edged with solid oak to make this arm super tough against wear and tear. Stained to match your kickboards. Add one to each end and boom! you have a sofa..... Adds an additional 75mm to the length per arm.