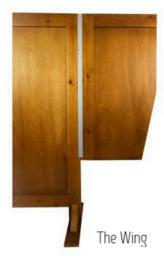

# Screens

## Room Dividers, Privacy Screens or Private Booths

When not in use they conveniently stack together using minimal space.

Available in - Light Golden Oak, Walnut or Black Ash to match the rest of our furntiure.