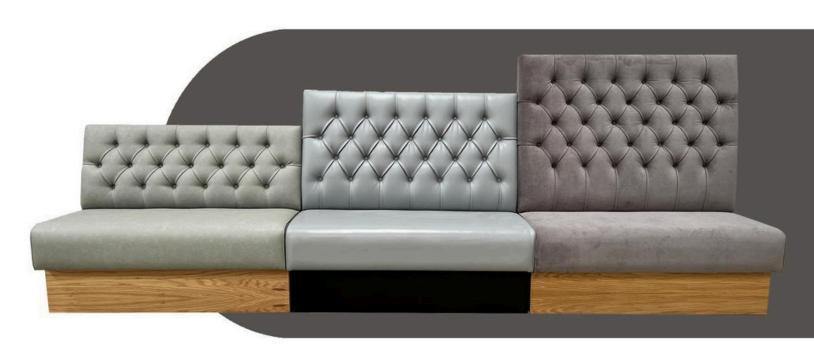

# Deep Buttoned Back

Nothing says luxury more than deep buttoned furniture, a traditional method of upholstery that has never gone out of fashion.

Mix up the colours of this traditional design and suddenly you have a contemporary modern piece of furniture.

And we do it properly...... No sewn in pleats here, every single button is hand pleated and buttoned by our expert team of upholsterers.