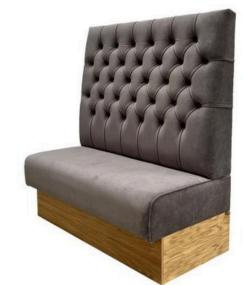

# Deep Buttoned Back

Our most technologically advanced seating we have to offer!

Just look how many buttons it has......

We can't guarantee any of the buttons do anything but it sure does look pretty.

Hand pleated and a deeper seat for a more luxurious and relaxed seating position. If you're looking for something extra special you've just found it. This is our most expensive range of seating and you will truly see and feel why.

Available in 3 heights - 900mm, 1100mm & 1300mm Includes all our fabric ranges.

Includes all stains including Signature stains Available in same 6x straight lengths as Modular but corner is 650mm x 650mm due to deeper seat.