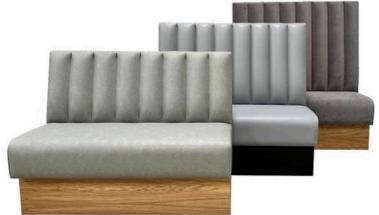

# Fluted Back

Bold, Crisp & Clean Lines...... Our Curvaceous Fluted seating has every flute individually sewn and filled to give you the perfect curve.

So perfect it didn't take long to catch the eyes of Hollywood, recently appearing in "Spiderman - Far From Home."

Choose a custom velvet for a retro look or a solid colour faux leather for something ultra modern or really mix it up with contrasting red & white for that American Diner look.

# We've got the Flutes, you bring the Champagne

Fluted upholstery has a simple yet elegant design, giving depth to your furniture with the beautiful curves and striking grooves really sets the style apart from the rest.

Pair this design with one of our faux leathers for an easy clean but elegant look. If you want even more sparkle pair with our Signature Velvets for the ultimate Wow effect.

Available in 3 heights - 900mm, 1100mm & 1300mm