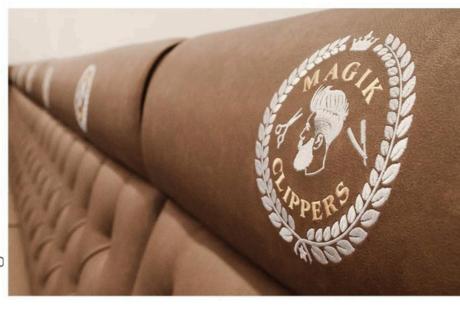

# Embroidery

Promote your brand by having it embroidered onto your seating.

Have your logo or name in the background of every picture your customers share on social media for ultimate brand exposure.

We can embroider on the headroll or directly onto the plain back, We can also embroider onto Chairs, Stools, anywhere with flat fabric.