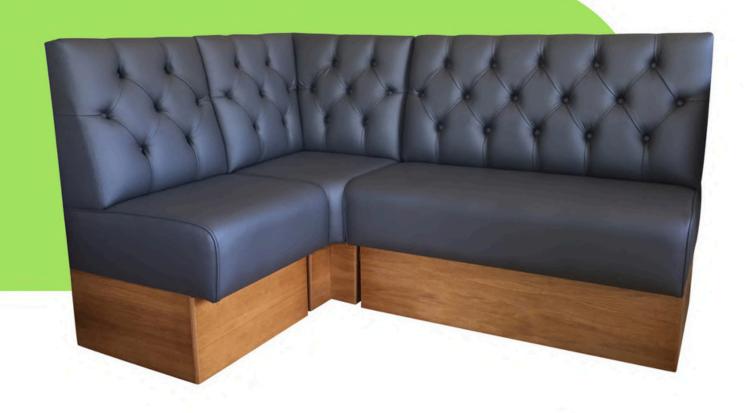

# Deep Buttoned Back

Nothing says luxury more than deep buttoned furniture, a traditional method of upholstery that has never gone out of fashion.

Mix up the colours of this traditional design and suddenly you have a contemporary modern piece of furniture.

And we do it properly...... No sewn in pleats here, every single button is hand pleated and buttoned by our expert team of upholsterers.